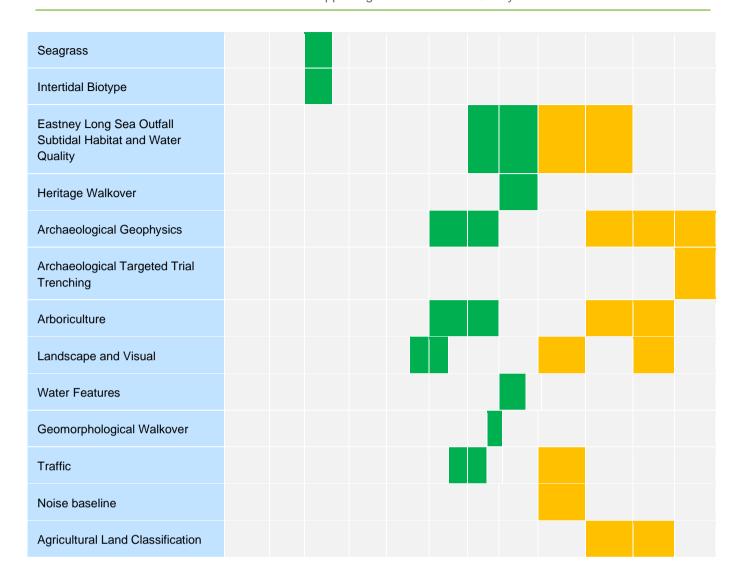

#### 4.1 Summary of Environmental Surveys

Table 4-1 identifies the suite of environmental surveys that have been completed (shown in green) since Gate Two and are planned to be undertaken (shown in amber) up until Gate Three and beyond where necessary. This list may evolve depending on the findings of the surveys and any developments to the design of the HWTWRP. The timings of these surveys are also subject to change and are dependent on the ability of obtaining land access and the necessary permissions.

Table 4-1 - Summary of Environmental and Water Quality surveys completed and planned.