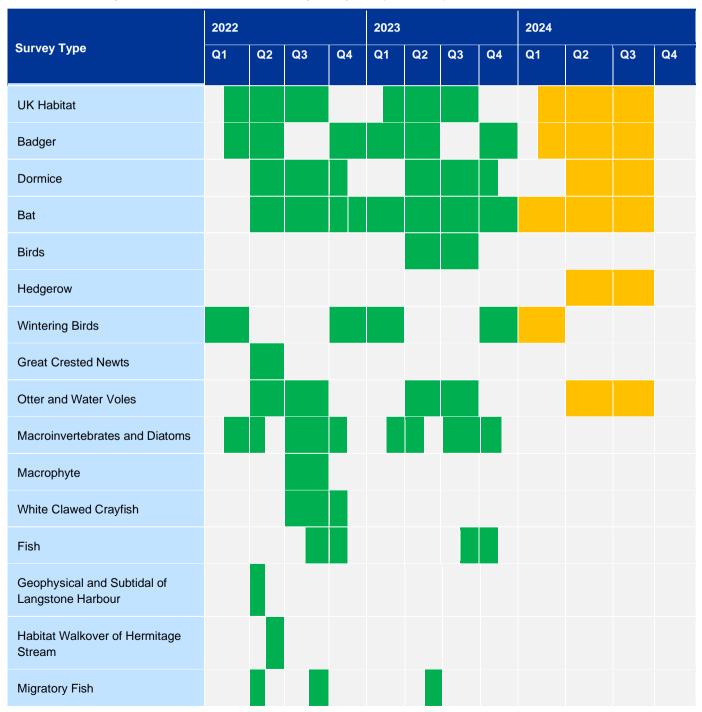

#### 4.1 Summary of Environmental Surveys

Table 4-1 identifies the suite of environmental surveys that have been completed (shown in green) since Gate Two and are planned to be undertaken (shown in amber) up until Gate Three and beyond where necessary. This list may evolve depending on the findings of the surveys and any developments to the design of the HWTWRP. The timings of these surveys are also subject to change and are dependent on the ability of obtaining land access and the necessary permissions.

Table 4-1 - Summary of Environmental and Water Quality surveys completed and planned.