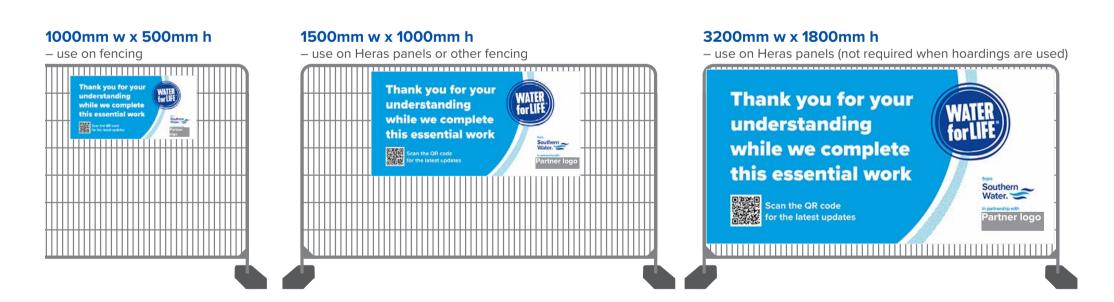

|                                                             |  |
| WARD & BURKE         | Design: 1                                                                             | Design: <b>2</b>                                                              |                                                   |                                                                     |                                         |                                          |                                          |                                         |                                                                  |                                                             |  |

**Sizes** For use on streetworks barriers, fencing and Heras panels:



## Indicative prices (at June 2023)

Mesh PVC banners with reinforced hem, eyelets all round and long cable ties supplied:

| Size            | 1–2 quantity                                                               | 1–5 quantity | 3 quantity  | 4 quantity  | 5 quantity  | 4–10 quantity | 6–10 quantity |  |  |  |
|-----------------|----------------------------------------------------------------------------|--------------|-------------|-------------|-------------|---------------|---------------|--|--|--|
| 1000mm x 500mm  | £30.00 each                                                                | _            | £28.00 each | £25.00 each | £20.00 each | _             | £16.00 each   |  |  |  |
| 1500mm x 1000mm | £56.00 each