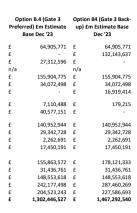

|           | Cost Item                                                       |        | n B.4 (Gate 2) £m<br>nate Base Q2 '21 | Pre | on B.4 (Gate 3<br>eferred) £m<br>nate Base Dec<br>'23 | Ва            | on B4 (Gate 3<br>ick-up) £m<br>nate Base Dec<br>'23                           |
|-----------|-----------------------------------------------------------------|--------|---------------------------------------|-----|-------------------------------------------------------|---------------|-------------------------------------------------------------------------------|
| Infra     | WRP (Site 72) to Otterborune Pipeline                           | £      | 44.48                                 | f   | 64.91                                                 | f             | 64.91                                                                         |
| Infra     | HAVANT to WRP 72 Tunnel                                         | £      | 48.21                                 | f   |                                                       | f             | 132.14                                                                        |
| Infra     | WRP to BHS Pipe Jack                                            | £      |                                       | f   | 27.31                                                 | f             |                                                                               |
| Infra     | WRP to Havent Thicket Pipeline Open Cut                         | £      | 7.31                                  | £   |                                                       | £             |                                                                               |
| Infra     | WRP72 to Purbrook Tunnel                                        | £      |                                       | £   | 155.90                                                | £             | 155.90                                                                        |
| Infra     | Itchen Crossing - Pipe Jack                                     | £      |                                       | £   | 34.07                                                 | £             | 34.07                                                                         |
| Infra     | Pipework at HTR, Havant & Purbrook Tunnels                      | £      | -                                     | £   |                                                       | £             | 16.92                                                                         |
| Infra     | Pipework WRP to BHS & Purbrook Tunnel                           | £      |                                       | £   | 7.11                                                  |               | 0.18                                                                          |
| Infra     | Havant Pipeline with Pipe Jack Scope                            | £      | -                                     | £   | 40.58                                                 | £             |                                                                               |
| Non-Infra | WRP - Non Infrastructure Capex                                  | £      | 42.99                                 | £   | 140.95                                                | £             | 140.95                                                                        |
| Non-Infra | Budds Farm - Option B2 - Pipe Jack                              | £      | 2.76                                  | £   | 29.34                                                 | £             | 29.34                                                                         |
| Non-Infra | Budds Farm HLPS                                                 | £      | 5.05                                  | £   | 2.26                                                  | £             | 2.26                                                                          |
| Non-Infra | Pump Stations & Break Pressure Tank                             | £      | 6.19                                  | £   | 17.45                                                 | £             | 17.45                                                                         |
|           | Net direct costs (including uncertainty)                        | £      | 156.98                                | £   | 519.89                                                | £             | 594.13                                                                        |
|           | Contractor Indirects                                            | £      | 51.59                                 | £   | 155.86                                                | £             | 178.12                                                                        |
|           | Additional Project Costs                                        | £      | 37.25                                 | £   | 31.44                                                 | £             | 31.44                                                                         |
|           | SWS Client Costs                                                | £      | 25.92                                 | £   | 148.55                                                | £             | 148.55                                                                        |
|           | Risk                                                            | £      | 129.85                                | £   | 242.18                                                | £             | 287.46                                                                        |
|           | Optimism Bias                                                   | £      | 89.40                                 | £   | 204.52                                                | £             | 227.59                                                                        |
|           | Option Project Costs                                            | £      | 490.99                                | £   | 1,302.45                                              | £             | 1,467.29                                                                      |
|           | Option Project Costs (Index Adjusted)                           |        | 451.29                                |     | 1,227.95                                              |               | 1,383.36                                                                      |
|           |                                                                 |        | Price Base Q2 '21<br>usted to 17/18   |     | 2 Price Base<br>1 adjusted to<br>Q3 '20               | Index<br>with | 3 Price Base<br>ec '23 with<br>tation to align<br>PR24 Price<br>2 22/23 -5.7% |
|           |                                                                 | Gate 2 |                                       |     |                                                       |               |                                                                               |
|           | Work at Budds Farm<br>Budds Farm Connection to WRP<br>15MLD WRP | £<br>£ | 157,500<br>2,604,000<br>42,989,992    |     |                                                       |               |                                                                               |
|           | WRP to Havent Thicket Pipeline Open Cut                         | £      | 7,308,043                             |     |                                                       |               |                                                                               |
|           | Tunnelled Section WRP to Havent Thicket 1490m 3m ID inc. shafts | £      | 48,211,024                            |     |                                                       |               |                                                                               |
|           | High Lift Pump Station (4 x 355kW High Lift Pumps)              | £      | 5,046,162                             |     |                                                       |               |                                                                               |
|           | WRP Site 72 to Otterbourne Route 4                              | £      | 44,477,881                            |     |                                                       |               |                                                                               |
|           | Booster Pump Station (4 x 185kW High Lft Pumps)                 | £      | 3,602,815                             |     |                                                       |               |                                                                               |
|           | Break Pressure Tank Otterbourne                                 | £      | 2,584,203                             |     |                                                       |               |                                                                               |
|           |                                                                 | £      | 156.981.618.81                        |     |                                                       |               |                                                                               |