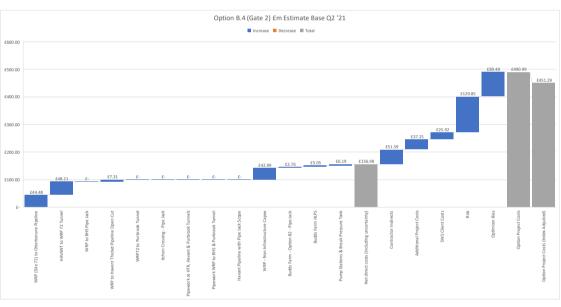

|           | Cost Item                                                       |        | n B.4 (Gate 2) £m<br>nate Base Q2 '21 | Pre | on B.4 (Gate 3<br>eferred) £m<br>nate Base Dec<br>'23 | Ва            | on B4 (Gate 3<br>ick-up) £m<br>nate Base Dec<br>'23                           |
|-----------|-----------------------------------------------------------------|--------|---------------------------------------|-----|-------------------------------------------------------|---------------|-------------------------------------------------------------------------------|
| Infra     | WRP (Site 72) to Otterborune Pipeline                           | £      | 44.48                                 | f   | 64.91                                                 | f             | 64.91                                                                         |
| Infra     | HAVANT to WRP 72 Tunnel                                         | £      | 48.21                                 | f   |                                                       | f             | 132.14                                                                        |
| Infra     | WRP to BHS Pipe Jack                                            | £      |                                       | f   | 27.31                                                 | f             |                                                                               |
| Infra     | WRP to Havent Thicket Pipeline Open Cut                         | £      | 7.31                                  | £   |                                                       | £             |                                                                               |
| Infra     | WRP72 to Purbrook Tunnel                                        | £      |                                       | £   | 155.90                                                | £             | 155.90                                                                        |
| Infra     | Itchen Crossing - Pipe Jack                                     | £      |                                       | £   | 34.07                                                 | £             | 34.07                                                                         |
| Infra     | Pipework at HTR, Havant & Purbrook Tunnels                      | £      | -                                     | £   |                                                       | £             | 16.92                                                                         |
| Infra     | Pipework WRP to BHS & Purbrook Tunnel                           | £      |                                       | £   | 7.11                                                  |               | 0.18                                                                          |
| Infra     | Havant Pipeline with Pipe Jack Scope                            | £      | -                                     | £   | 40.58                                                 | £             |                                                                               |
| Non-Infra | WRP - Non Infrastructure Capex                                  | £      | 42.99                                 | £   | 140.95                                                | £             | 140.95                                                                        |
| Non-Infra | Budds Farm - Option B2 - Pipe Jack                              | £      | 2.76                                  | £   | 29.34                                                 | £             | 29.34                                                                         |
| Non-Infra | Budds Farm HLPS                                                 | £      | 5.05                                  | £   | 2.26                                                  | £             | 2.26                                                                          |
| Non-Infra | Pump Stations & Break Pressure Tank                             | £      | 6.19                                  | £   | 17.45                                                 | £             | 17.45                                                                         |
|           | Net direct costs (including uncertainty)                        | £      | 156.98                                | £   | 519.89                                                | £             | 594.13                                                                        |
|           | Contractor Indirects                                            | £      | 51.59                                 | £   | 155.86                                                | £             | 178.12                                                                        |
|           | Additional Project Costs                                        | £      | 37.25                                 | £   | 31.44                                                 | £             | 31.44                                                                         |
|           | SWS Client Costs                                                | £      | 25.92                                 | £   | 148.55                                                | £             | 148.55                                                                        |
|           | Risk                                                            | £      | 129.85                                | £   | 242.18                                                | £             | 287.46                                                                        |
|           | Optimism Bias                                                   | £      | 89.40                                 | £   | 204.52                                                | £             | 227.59                                                                        |
|           | Option Project Costs                                            | £      | 490.99                                | £   | 1,302.45                                              | £             | 1,467.29                                                                      |
|           | Option Project Costs (Index Adjusted)                           |        | 451.29                                |     | 1,227.95                                              |               | 1,383.36                                                                      |
|           |                                                                 |        | Price Base Q2 '21<br>usted to 17/18   |     | 2 Price Base<br>1 adjusted to<br>Q3 '20               | Index<br>with | 3 Price Base<br>ec '23 with<br>tation to align<br>PR24 Price<br>2 22/23 -5.7% |
|           |                                                                 | Gate 2 |                                       |     |                                                       |               |                                                                               |
|           | Work at Budds Farm<br>Budds Farm Connection to WRP<br>15MLD WRP | £<br>£ | 157,500<br>2,604,000<br>42,989,992    |     |                                                       |               |                                                                               |
|           | WRP to Havent Thicket Pipeline Open Cut                         | £      | 7,308,043                             |     |                                                       |               |                                                                               |
|           | Tunnelled Section WRP to Havent Thicket 1490m 3m ID inc. shafts | £      | 48,211,024                            |     |                                                       |               |                                                                               |
|           | High Lift Pump Station (4 x 355kW High Lift Pumps)              | £      | 5,046,162                             |     |                                                       |               |                                                                               |
|           | WRP Site 72 to Otterbourne Route 4                              | £      | 44,477,881                            |     |                                                       |               |                                                                               |
|           | Booster Pump Station (4 x 185kW High Lft Pumps)                 | £      | 3,602,815                             |     |                                                       |               |                                                                               |
|           | Break Pressure Tank Otterbourne                                 | £      | 2,584,203                             |     |                                                       |               |                                                                               |
|           |                                                                 | £      | 156.981.618.81                        |     |                                                       |               |                                                                               |