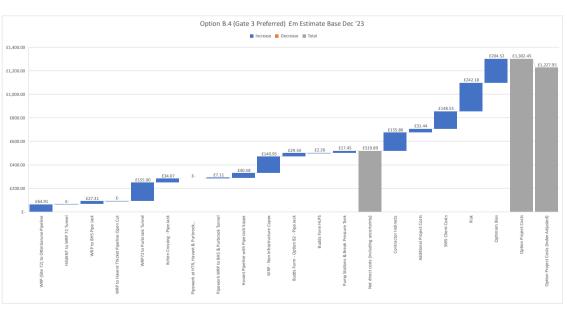

|           | Cost Item                                                       |        | n B.4 (Gate 2) £m<br>nate Base Q2 '21 | Pre | on B.4 (Gate 3<br>eferred) £m<br>nate Base Dec<br>'23 | Ва            | on B4 (Gate 3<br>ick-up) £m<br>nate Base Dec<br>'23                           |
|-----------|-----------------------------------------------------------------|--------|---------------------------------------|-----|-------------------------------------------------------|---------------|-------------------------------------------------------------------------------|
| Infra     | WRP (Site 72) to Otterborune Pipeline                           | £      | 44.48                                 | f   | 64.91                                                 | f             | 64.91                                                                         |
| Infra     | HAVANT to WRP 72 Tunnel                                         | £      | 48.21                                 | f   |                                                       | f             | 132.14                                                                        |
| Infra     | WRP to BHS Pipe Jack                                            | £      |                                       | f   | 27.31                                                 | f             |                                                                               |
| Infra     | WRP to Havent Thicket Pipeline Open Cut                         | £      | 7.31                                  | £   |                                                       | £             |                                                                               |
| Infra     | WRP72 to Purbrook Tunnel                                        | £      |                                       | £   | 155.90                                                | £             | 155.90                                                                        |
| Infra     | Itchen Crossing - Pipe Jack                                     | £      |                                       | £   | 34.07                                                 | £             | 34.07                                                                         |
| Infra     | Pipework at HTR, Havant & Purbrook Tunnels                      | £      | -                                     | £   |                                                       | £             | 16.92                                                                         |
| Infra     | Pipework WRP to BHS & Purbrook Tunnel                           | £      |                                       | £   | 7.11                                                  |               | 0.18                                                                          |
| Infra     | Havant Pipeline with Pipe Jack Scope                            | £      | -                                     | £   | 40.58                                                 | £             |                                                                               |
| Non-Infra | WRP - Non Infrastructure Capex                                  | £      | 42.99                                 | £   | 140.95                                                | £             | 140.95                                                                        |
| Non-Infra | Budds Farm - Option B2 - Pipe Jack                              | £      | 2.76                                  | £   | 29.34                                                 | £             | 29.34                                                                         |
| Non-Infra | Budds Farm HLPS                                                 | £      | 5.05                                  | £   | 2.26                                                  | £             | 2.26                                                                          |
| Non-Infra | Pump Stations & Break Pressure Tank                             | £      | 6.19                                  | £   | 17.45                                                 | £             | 17.45                                                                         |
|           | Net direct costs (including uncertainty)                        | £      | 156.98                                | £   | 519.89                                                | £             | 594.13                                                                        |
|           | Contractor Indirects                                            | £      | 51.59                                 | £   | 155.86                                                | £             | 178.12                                                                        |
|           | Additional Project Costs                                        | £      | 37.25                                 | £   | 31.44                                                 | £             | 31.44                                                                         |
|           | SWS Client Costs                                                | £      | 25.92                                 | £   | 148.55                                                | £             | 148.55                                                                        |
|           | Risk                                                            | £      | 129.85                                | £   | 242.18                                                | £             | 287.46                                                                        |
|           | Optimism Bias                                                   | £      | 89.40                                 | £   | 204.52                                                | £             | 227.59                                                                        |
|           | Option Project Costs                                            | £      | 490.99                                | £   | 1,302.45                                              | £             | 1,467.29                                                                      |
|           | Option Project Costs (Index Adjusted)                           |        | 451.29                                |     | 1,227.95                                              |               | 1,383.36                                                                      |
|           |                                                                 |        | Price Base Q2 '21<br>usted to 17/18   |     | 2 Price Base<br>1 adjusted to<br>Q3 '20               | Index<br>with | 3 Price Base<br>ec '23 with<br>tation to align<br>PR24 Price<br>2 22/23 -5.7% |
|           |                                                                 | Gate 2 |                                       |     |                                                       |               |                                                                               |
|           | Work at Budds Farm<br>Budds Farm Connection to WRP<br>15MLD WRP | £<br>£ | 157,500<br>2,604,000<br>42,989,992    |     |                                                       |               |                                                                               |
|           | WRP to Havent Thicket Pipeline Open Cut                         | £      | 7,308,043                             |     |                                                       |               |                                                                               |
|           | Tunnelled Section WRP to Havent Thicket 1490m 3m ID inc. shafts | £      | 48,211,024                            |     |                                                       |               |                                                                               |
|           | High Lift Pump Station (4 x 355kW High Lift Pumps)              | £      | 5,046,162                             |     |                                                       |               |                                                                               |
|           | WRP Site 72 to Otterbourne Route 4                              | £      | 44,477,881                            |     |                                                       |               |                                                                               |
|           | Booster Pump Station (4 x 185kW High Lft Pumps)                 | £      | 3,602,815                             |     |                                                       |               |                                                                               |
|           | Break Pressure Tank Otterbourne                                 | £      | 2,584,203                             |     |                                                       |               |                                                                               |
|           |                                                                 | £      | 156.981.618.81                        |     |                                                       |               |                                                                               |