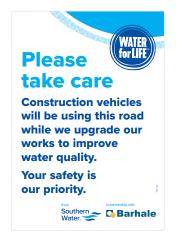

## **Temporary pedestrian safety signs**

Standardised signs to be used on walls, fences and posts.

Barhale\_7069\_Pedestrian

Bridges\_7069\_Pedestrian

bWGM\_7069\_Pedestrian

Cappagh\_7069\_Pedestrian

Clancy\_7069\_Pedestrian